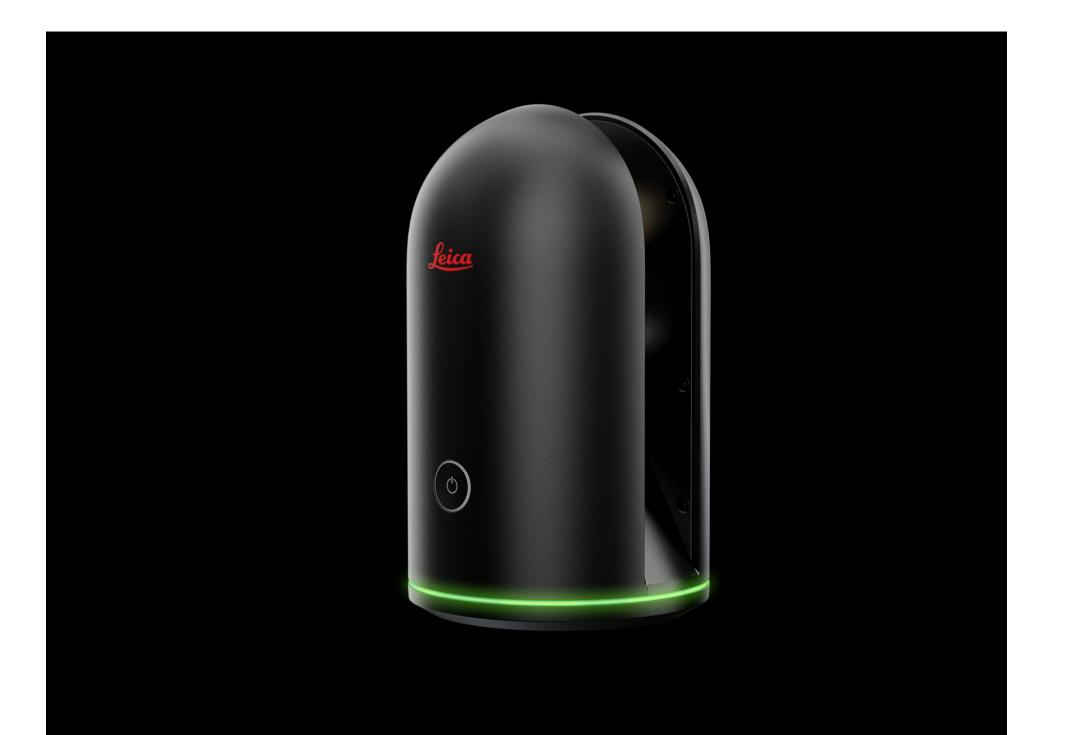

#### Leica BLK360 Technical Specifications – Design & Physical

- Weight 1.1 kg
- Operating temp +5 to +40 °C
- For indoor & outdoor use
- Anodized aluminum housing
- button-press quick release mechanical interface

#### Leica BLK360 Technical Specifications - Imaging

- 15 Mpixel 3-camera system
  - LED flash support
  - Calibrated spherical image

#### Leica BLK360 Technical Specifications – additional Features

- Built in IMU
  - Auto Tilt
- LED Light Guide
  - 360° visible status indication
- WLAN
  - 360° connectivity to iPad pro