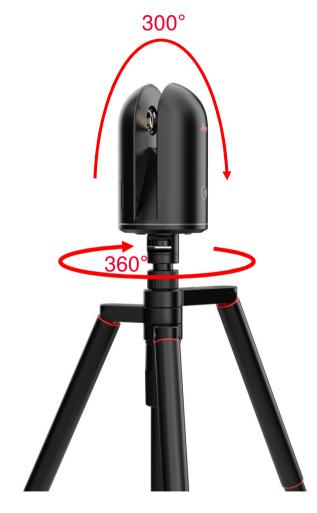

#### Less than 3 minutes for full 360° capture

#### Leica BLK360 Technical Specifications – additional Features

- Built in IMU
  - Auto Tilt
- LED Light Guide
  - 360° visible status indication
- WLAN
  - 360° connectivity to iPad pro