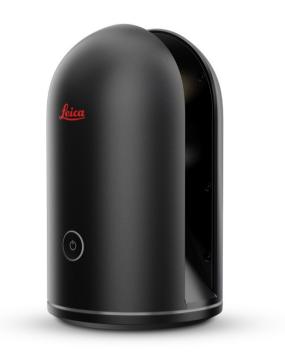

#### Leica BLK360 A new, simple way to capture reality

#### Leica BLK360 Technical Specifications – Design & Physical

- Weight 1.1 kg
- Operating temp +5 to +40 °C
- For indoor & outdoor use
- Anodized aluminum housing
- button-press quick release mechanical interface