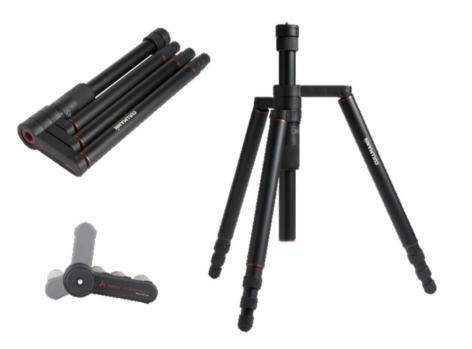

#### Leica BLK360 Accessories - Tripod

- Fits into BLK360 bag
- Max height 130 cm
- Less than 1kg
- Quick leg extraction

#### Leica BLK360 Standard Accessories Package

O LAS AND

BLK360 Bag

**BLK360 Tripod** 

2 Batteries + Charger