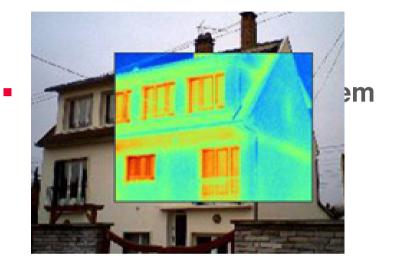

#### Leica BLK360 Technical Specifications - Imaging

- Thermal Image overlay
  - Latest FLIR Technology based Longwave Infrared (LWI) panorama image