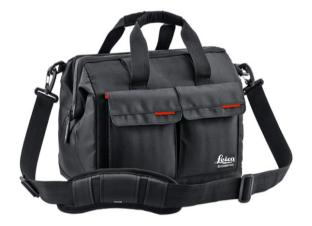

#### Leica BLK360 Accessories – Transport Bag

- "Messenger Bag" style
- "Medical bag opening" for better access
- Space for BLK360 plus accessories, including iPad pro and Tripod