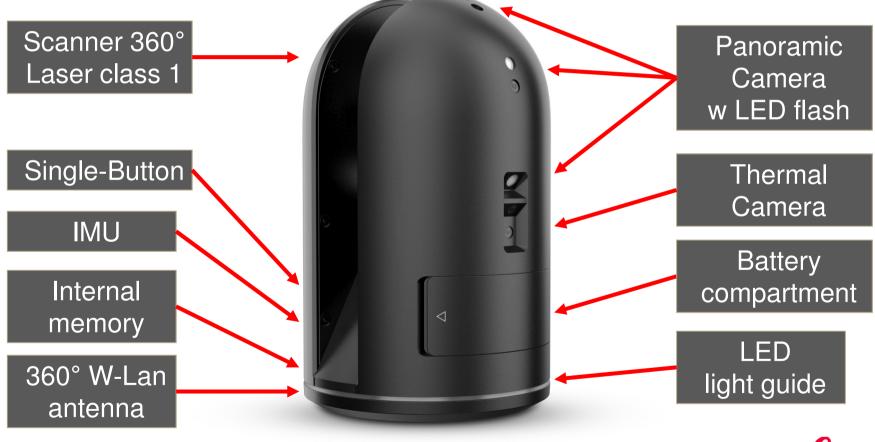

#### Leica BLK360 Product Overview - Hardware

#### Leica BLK360 Technical Specifications – Design & Physical

- Weight 1.1 kg
- Operating temp +5 to +40 °C
- For indoor & outdoor use
- Anodized aluminum housing
- button-press quick release mechanical interface

#### Leica BLK360 Technical Specifications - Imaging

- 15 Mpixel 3-camera system
  - LED flash support
  - Calibrated spherical image

#### Leica BLK360 Technical Specifications - Imaging

- Thermal Image overlay
  - Latest FLIR Technology based Longwave Infrared (LWI) panorama image

#### Leica BLK360 Technical Specifications - Scanning

- Full dome scan (65 Mio Pts) in < 2 min</li>
- 3 predefined resolutions @ 7.5 m
  - HighRes: 5 x 5 mm
  - Medium: 10 x 10 mm
  - LowRes: 15 x 15 mm
- Distance range 0.5 to 60 m
- Range Precision < 4 mm @ 15m</p>

- when it has to be **right** 

Laser class 1

Leica Geosystems

#### Leica BLK360 Technical Specifications – Power & Data Storage

GEB212 Battery

64 Gbyte internal memory

#### Leica BLK360 Technical Specifications – additional Features

- Built in IMU
  - Auto Tilt
- LED Light Guide
  - 360° visible status indication
- WLAN
  - 360° connectivity to iPad pro