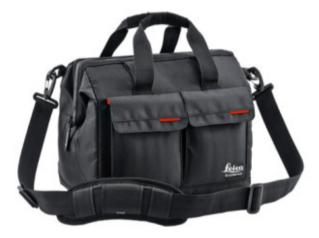

#### Leica BLK360 Accessories – Transport Bag

- "Messenger Bag" style
- "Medical bag opening" for better access
- Space for BLK360 plus accessories, including iPad pro and Tripod

#### Leica BLK360 Standard Accessories Package

O LAS AND

BLK360 Bag

**BLK360 Tripod** 

2 Batteries + Charger