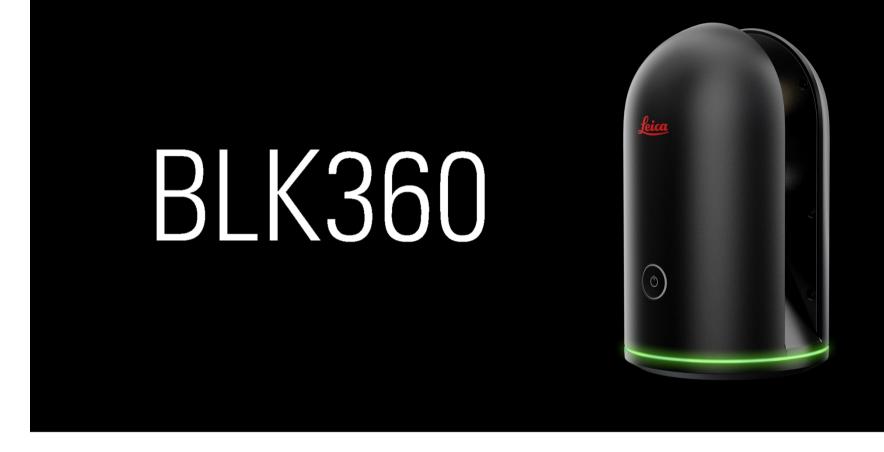

## BLK360

#### A NEW, SIMPLE WAY TO CAPTURE REALITY.

360,000 laser scan pts/sec with selecatble resolution settings.

Calibrated full spherical image, LED flash support

#### Leica BLK360 A new, simple way to capture reality