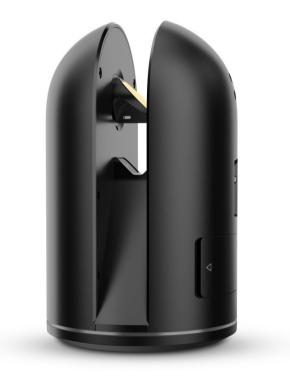

#### Leica BLK360 Technical Specifications – Design & Physical

- Weight 1.1 kg
- Operating temp +5 to +40 °C
- For indoor & outdoor use
- Anodized aluminum housing
- button-press quick release mechanical interface

#### Leica BLK360 Technical Specifications - Scanning

- Full dome scan (65 Mio Pts) in < 2 min</li>
- 3 predefined resolutions @ 7.5 m
  - HighRes: 5 x 5 mm
  - Medium: 10 x 10 mm
  - LowRes: 15 x 15 mm
- Distance range 0.5 to 60 m
- Range Precision < 4 mm @ 15m</p>