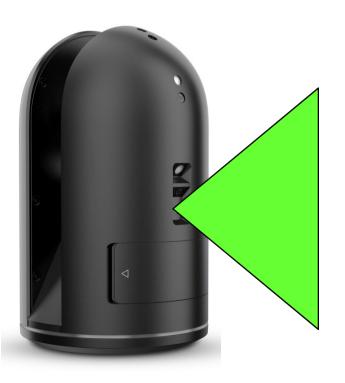

#### Leica BLK360 Accessories - Tripod

- Fits into BLK360 bag
- Max height 130 cm
- Less than 1kg
- Quick leg extraction

#### Leica BLK360 Technical Specifications – Design & Physical

- Weight 1.1 kg
- Operating temp +5 to +40 °C
- For indoor & outdoor use
- Anodized aluminum housing
- button-press quick release mechanical interface