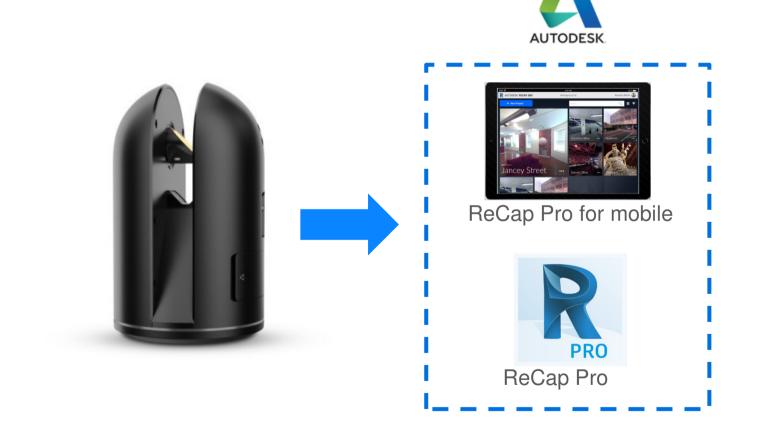

#### Leica BLK360 Product Overview - Software

#### Leica BLK360 ReCap Pro for mobile - Overview

- ReCap Pro for mobile...
  - runs on an iPad Pro
  - Is downloadable from Apple App Store
  - Is bundled with Recap 360 pro Desktop version
  - follows Recap subscription model

#### Functionality

- BLK360 Control
- View / Measure / Annotate Data
- Scan Registration
- Upload of Scan Data to ADSK Cloud

#### Leica BLK360 Autodesk ReCap Pro for mobile workflow