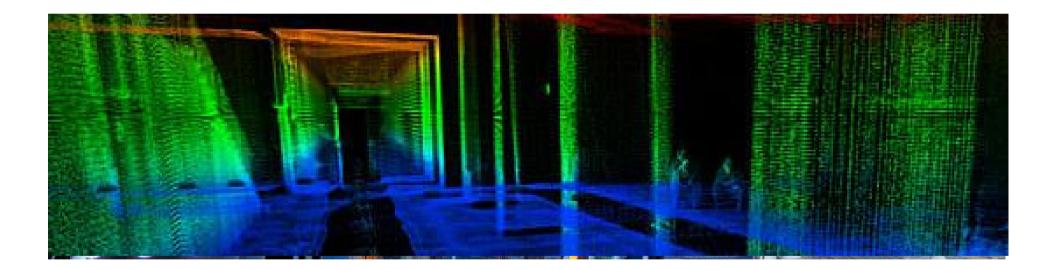

#### Leica BLK360 Technical Specifications - Scanning

- Full dome scan (65 Mio Pts) in < 2 min</li>
- 3 predefined resolutions @ 7.5 m
  - HighRes: 5 x 5 mm
  - Medium: 10 x 10 mm
  - LowRes: 15 x 15 mm
- Distance range 0.5 to 60 m
- Range Precision < 4 mm @ 15m</p>