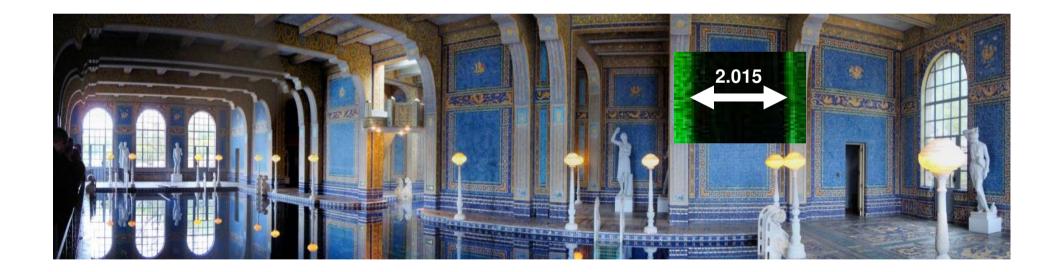

#### Leica BLK360 Technical Specifications - Scanning

- Full dome scan (65 Mio Pts) in < 2 min</li>
- 3 predefined resolutions @ 7.5 m
  - HighRes: 5 x 5 mm
  - Medium: 10 x 10 mm
  - LowRes: 15 x 15 mm
- Distance range 0.5 to 60 m
- Range Precision < 4 mm @ 15m</p>