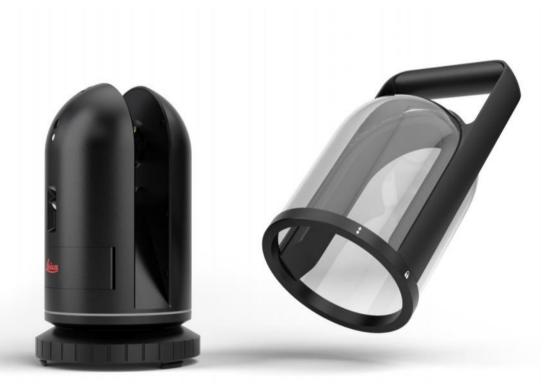

#### Leica BLK360 Accessories – Protection Cover

- "T2" Style
- Protection
- Carrying Handle
- Integrated Floorstand