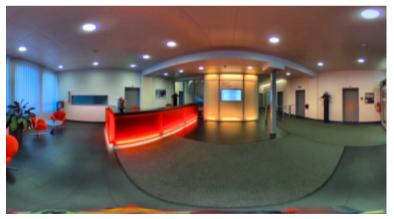

#### A NEW, SIMPLE WAY TO CAPTURE REALITY.

360,000 laser scan pts/sec with selecatble resolution settings.

Calibrated full spherical image, LED flash support

#### Less than 3 minutes for full 360° capture

#### Leica BLK360 Technical Specifications - Imaging

- 15 Mpixel 3-camera system
  - LED flash support
  - Calibrated spherical image