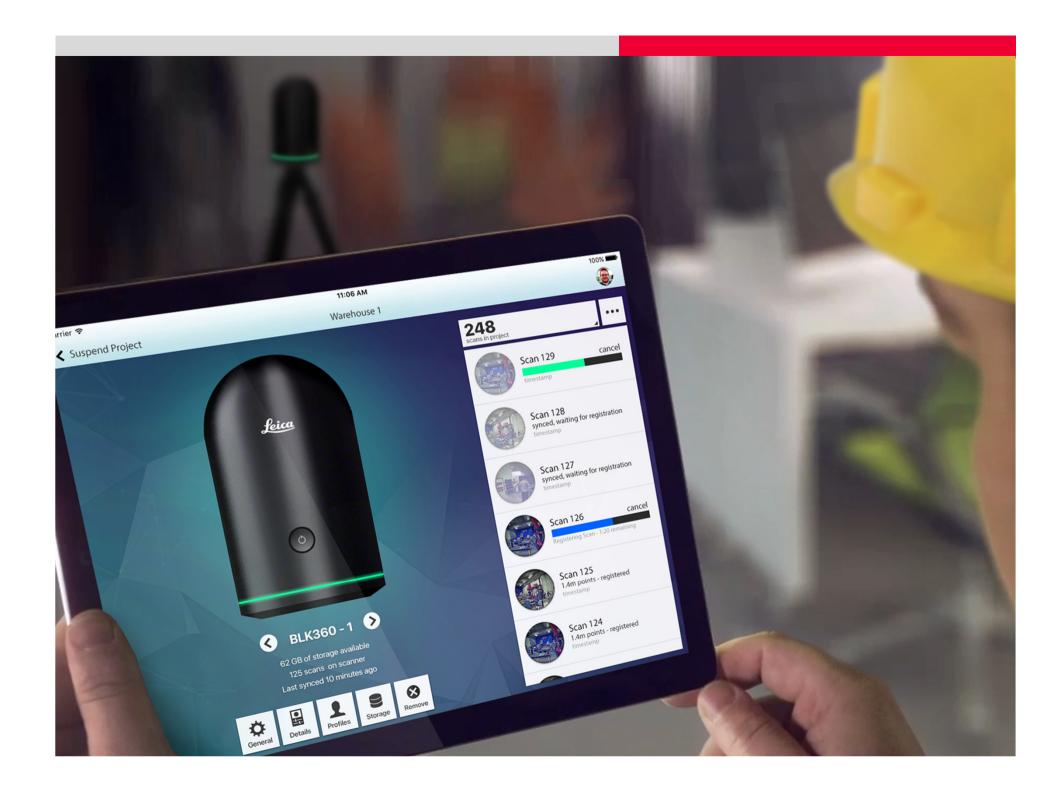

#### Leica BLK360 ReCap Pro for mobile - Overview

- ReCap Pro for mobile...
  - runs on an iPad Pro
  - Is downloadable from Apple App Store
  - Is bundled with Recap 360 pro Desktop version
  - follows Recap subscription model

#### Functionality

- BLK360 Control
- View / Measure / Annotate Data
- Scan Registration
- Upload of Scan Data to ADSK Cloud

#### Leica BLK360 Autodesk ReCap Pro for mobile workflow