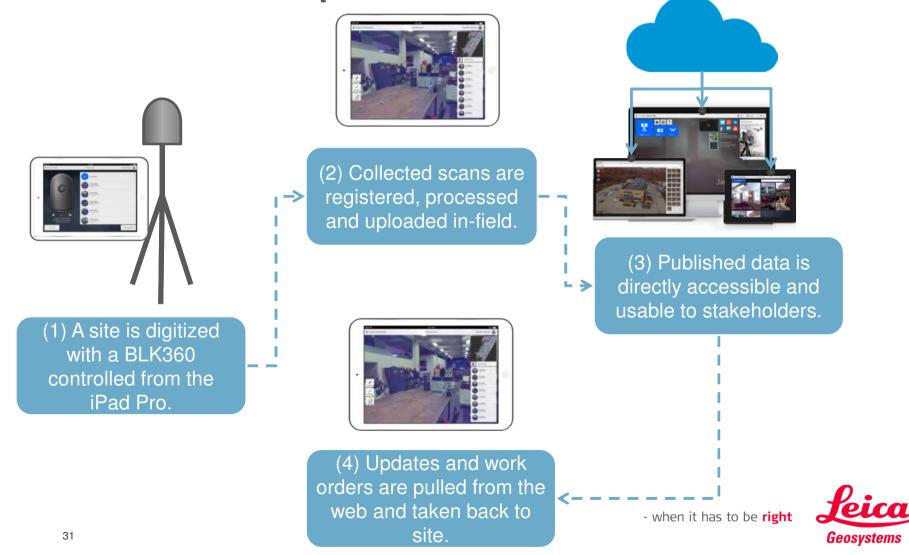

15m</p>

- when it has to be **right** 

Laser class 1

Leica Geosystems

#### Leica BLK360 Technical Specifications – Power & Data Storage



GEB212 Battery

64 Gbyte internal memory





#### Leica BLK360 Technical Specifications – additional Features



- Built in IMU
  - Auto Tilt
- LED Light Guide
  - 360° visible status indication
- WLAN
  - 360° connectivity to iPad pro



#### Leica BLK360 ReCap Pro for mobile - Overview

- ReCap Pro for mobile...
  - runs on an iPad Pro
  - Is downloadable from Apple App Store
  - Is bundled with Recap 360 pro Desktop version
  - follows Recap subscription model

#### Functionality

- BLK360 Control
- View / Measure / Annotate Data
- Scan Registration
- Upload of Scan Data to ADSK Cloud



#### Leica BLK360 Autodesk ReCap Pro for mobile workflow



#### Leica BLK360 Questions & Answers

### "How does it fit into Leica's HDS workflows?"

- Leica BLK360 App
- ADSK vs. Leica HDS Workflow
- Possible HDS Work- & Data flows





#### Leica BLK360 Leica BLK360 App – Overview

- App
  - Runs on iPad pro
  - Downloadable from Apple App Store
  - Free of charge, payable extensions planned

#### Functionality

- BLK360 Control
- View / Measure / Annotate Data
- Export Scan/Image Data in E57 format
- Upload of scan data to cloud storage services







# Any questions please?