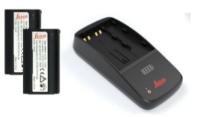

#### Leica BLK360 Standard Accessories Package

O LAS AND

BLK360 Bag

**BLK360 Tripod** 

2 Batteries + Charger

#### Leica BLK360 Technical Specifications – Power & Data Storage

GEB212 Battery

64 Gbyte internal memory