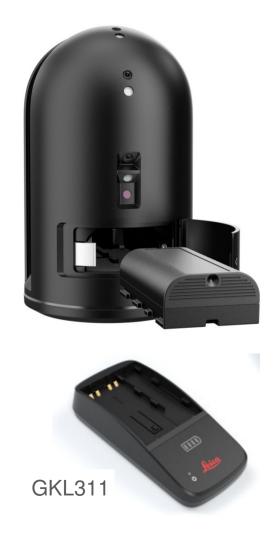

#### Leica BLK360 Standard Delivery Package

**Battery** 

BLK360 Imaging Scanner with protection hood and floorstand Battery Charger Quick Guide
Certificate

- 12 mths warranty

Autodesk ReCap Pro for mobile 12 mths subscription

#### Leica BLK360 Technical Specifications – Power & Data Storage

GEB212 Battery

64 Gbyte internal memory