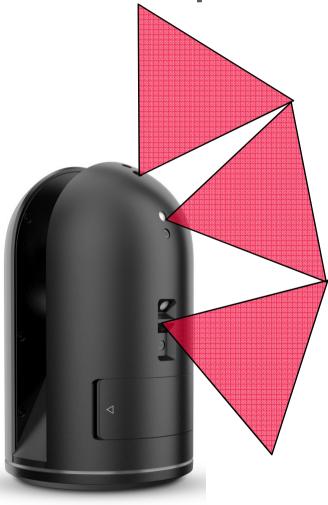

#### Leica BLK360 Technical Specifications – additional Features

- Built in IMU
  - Auto Tilt
- LED Light Guide
  - 360° visible status indication
- WLAN
  - 360° connectivity to iPad pro