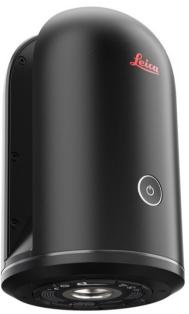

#### Leica BLK360 Product Overview - Hardware

#### Leica BLK360 Technical Specifications – Design & Physical

- Weight 1.1 kg
- Operating temp +5 to +40 °C
- For indoor & outdoor use
- Anodized aluminum housing
- button-press quick release mechanical interface